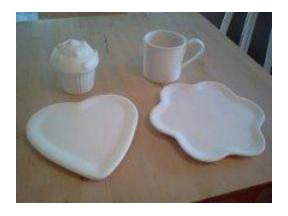

We'll provide pizza and drinks. Bring a dessert or salad to share.

Choose to paint a 7.5" heart plate, 9" petal plate, cupcake, mugs, vase or purse.

Additional items will be available for purchase at the event.

## This is NOT a drop off event.

Questions? Contact Celandra Hamilton 650-386-5888 celandrahamilton@yahoo.com

| Child's Name/s:Grade/Room:Phone/Email:                                                                                                                                                                                                                            |
|-------------------------------------------------------------------------------------------------------------------------------------------------------------------------------------------------------------------------------------------------------------------|
| Number# dinner & painting # just painting If you have an idea of what you would like to paint, please indicate it here. It's okay if you change your mind that night. This is just to give Fireworks an idea of quantities. They will have an ample supply of all |
| options.  heart plate petal plate mug cupcake                                                                                                                                                                                                                     |
| vase A vase B vase C purse                                                                                                                                                                                                                                        |