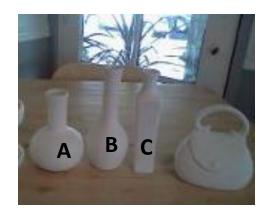

We'll provide pizza and drinks. Bring a dessert or salad to share.

Choose to paint a 7.5" heart plate, 9" petal plate, cupcake, mugs, vase or purse.

Additional items will be available for purchase at the event.

## This is NOT a drop off event.

Questions? Contact Celandra Hamilton 650-386-5888 celandrahamilton@yahoo.com

| Child's Name/s:Grade/Room:Phone/Email:                                                                                                                                                                                                                            |
|-------------------------------------------------------------------------------------------------------------------------------------------------------------------------------------------------------------------------------------------------------------------|
| Number# dinner & painting # just painting If you have an idea of what you would like to paint, please indicate it here. It's okay if you change your mind that night. This is just to give Fireworks an idea of quantities. They will have an ample supply of all |
| options.  heart plate petal plate mug cupcake                                                                                                                                                                                                                     |
| vase A vase B vase C purse                                                                                                                                                                                                                                        |